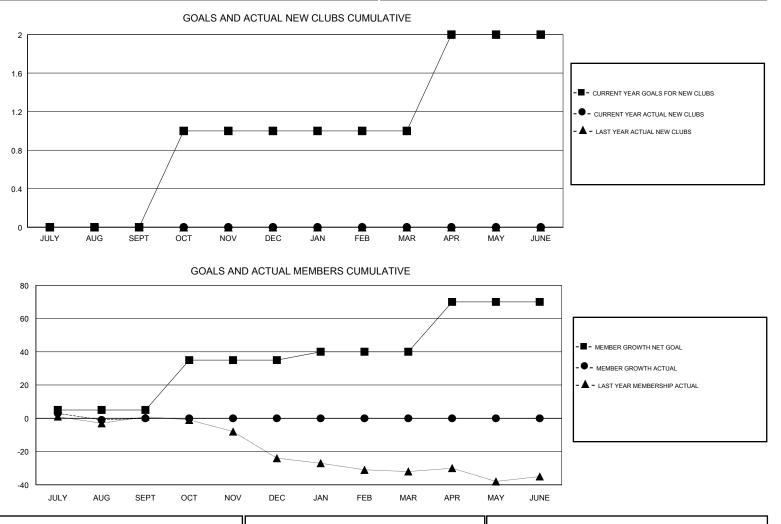

## MICHAEL MOLENDA LOCATION IOWA GMT CA GMT: Clubs Members RESULTS FOR 2017-2018 RESULTS FOR 2017-2018 NEW CLUB GOAL NEW CLUBS DROPPED CLUBS MEMBER GROWTH NET MEMBER GROWTH DROPPED QUARTER QUARTER GOAL ACTUAL MEMBERS ACTUAL (including transfers) 0 0 0 5 17 18 JULY/AUG/SEPT JULY/AUG/SEPT 1 0 0 30 0 0 OCT/NOV/DEC OCT/NOV/DEC 0 0 0 5 0 0 JAN/FEB/MAR JAN/FEB/MAR 1 0 0 30 0 0 APR/MAY/JUNE APR/MAY/JUNE